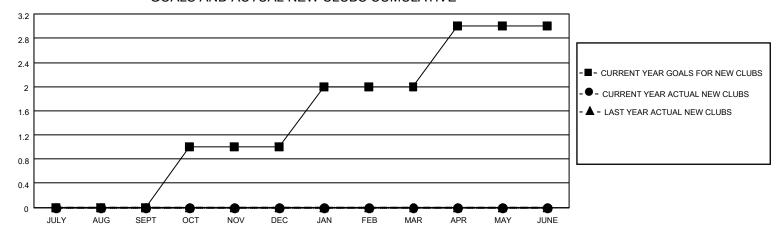

## District 27 E2

| Clubs RESULTS FOR 2023-2024 |   |   |   | Members RESULTS FOR 2023-2024 |    |    |   |
|-----------------------------|---|---|---|-------------------------------|----|----|---|
|                             |   |   |   |                               |    |    |   |
| JULY/AUG/SEPT               | 0 | 0 | 0 | JULY/AUG/SEPT                 | 25 | 17 | 5 |
| OCT/NOV/DEC                 | 1 | 0 | 0 | OCT/NOV/DEC                   | 25 | 0  | 0 |
| JAN/FEB/MAR                 | 1 | 0 | 0 | JAN/FEB/MAR                   | 25 | 0  | 0 |
| APR/MAY/JUNE                | 1 | 0 | 0 | APR/MAY/JUNE                  | 25 | 0  | 0 |

## GOALS AND ACTUAL NEW CLUBS CUMULATIVE

| DROPPED CLUBS: 0 |   | 11 CLUBS OF 44 ADDED 1 OR<br>MORE NEW MEMBERS | GENDER DISTRIBUTION           |                |  |
|------------------|---|-----------------------------------------------|-------------------------------|----------------|--|
|                  |   | NORE NEW WEWDERS                              | MALE                          | 1,146 (71.98%) |  |
|                  |   |                                               | FEMALE                        | 446 (28.02%)   |  |
| DROPPED MEMBERS  |   |                                               | NON BINARY                    | 0 (0.00%)      |  |
|                  |   |                                               | PREFER NOT TO ANSWER          | 0 (0.00%)      |  |
| DECEASED         | 2 |                                               |                               |                |  |
| CLUB CANCELLED   | 0 | CLICK HERE FOR CUMULATIVE                     | TOTAL FAMILY UNIT MEMBERS 301 |                |  |
| OTHER            | 3 | MEMBERSHIP DATA                               |                               |                |  |
| TOTAL            | 5 |                                               | FAMILY MEMBERS PAYING HAI     | LF DUES 152    |  |
|                  |   |                                               |                               |                |  |