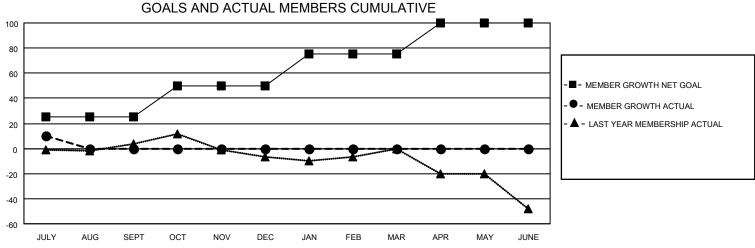

## District 27 E2

| Clubs RESULTS FOR 2023-2024 |   |   |   | Members RESULTS FOR 2023-2024 |    |    |   |
|-----------------------------|---|---|---|-------------------------------|----|----|---|
|                             |   |   |   |                               |    |    |   |
| JULY/AUG/SEPT               | 0 | 0 | 0 | JULY/AUG/SEPT                 | 25 | 17 | 5 |
| OCT/NOV/DEC                 | 1 | 0 | 0 | OCT/NOV/DEC                   | 25 | 0  | 0 |
| JAN/FEB/MAR                 | 1 | 0 | 0 | JAN/FEB/MAR                   | 25 | 0  | 0 |
| APR/MAY/JUNE                | 1 | 0 | 0 | APR/MAY/JUNE                  | 25 | 0  | 0 |

## GOALS AND ACTUAL NEW CLUBS CUMULATIVE

| DROPPED CLUBS: 0 |   | 11 CLUBS OF 44 ADDED 1 OR<br>MORE NEW MEMBERS | GENDER DISTRIBUTION           |                |  |
|------------------|---|-----------------------------------------------|-------------------------------|----------------|--|
|                  |   | NORE NEW WEWDERS                              | MALE                          | 1,146 (71.98%) |  |
|                  |   |                                               | FEMALE                        | 446 (28.02%)   |  |
| DROPPED MEMBERS  |   |                                               | NON BINARY                    | 0 (0.00%)      |  |
|                  |   |                                               | PREFER NOT TO ANSWER          | 0 (0.00%)      |  |
| DECEASED         | 2 |                                               |                               |                |  |
| CLUB CANCELLED   | 0 | CLICK HERE FOR CUMULATIVE                     | TOTAL FAMILY UNIT MEMBERS 301 |                |  |
| OTHER            | 3 | MEMBERSHIP DATA                               |                               |                |  |
| TOTAL            | 5 |                                               | FAMILY MEMBERS PAYING HAI     | LF DUES 152    |  |
|                  |   |                                               |                               |                |  |